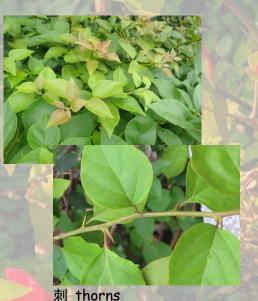

## Bougainvillea spectabilis

常綠灌木,原生地為巴西。全年開花,常見花色為紅、紫、橙,枝條上有刺。 因應簕杜鵑的攀援特性下,配合支架便可應用於垂直綠化,其中在校園籃球場 旁設置的簕杜鵑花棚便是應用例子之一。燦爛奪目的簕杜鵑花在2016年被選為 城大的校花,及後亦廣泛在校園中種植,包括園林美化、場地佈置等。

Brazil bougainvillea is an evergreen shrub which is native to Brazil. It blooms all year round commonly in red, purple, and orange colour. It has thorns on the branches. It can be used for vertical greening with a support frame due to its great climbing ability. One example of this application is the trellis with bougainvillea next to the basketball court on campus. Because of its dazzling flowers, bougainvillea was selected as CityU's Official Flower in 2016 and it has been widely used in landscaping and event decoration.