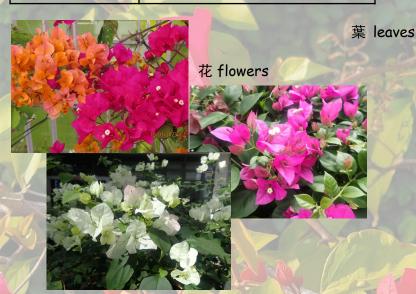

## Bougainvillea spectabilis

常綠灌木,原生地為巴西。全年開花,常見花色為紅、紫、橙,枝條上有刺。 因應簕杜鵑的攀援特性下,配合支架便可應用於垂直綠化,其中在校園籃球場 旁設置的簕杜鵑花棚便是應用例子之一。燦爛奪目的簕杜鵑花在2016年被選為 城大的校花,及後亦廣泛在校園中種植,包括園林美化、場地佈置等。

Brazil bougainvillea is an evergreen shrub which is native to Brazil. It blooms all year round commonly in red, purple, and orange colour. It has thorns on the branches. It can be used for vertical greening with a support frame due to its great climbing ability. One example of this application is the trellis with bougainvillea next to the basketball court on campus. Because of its dazzling flowers, bougainvillea was selected as CityU's Official Flower in 2016 and it has been widely used in landscaping and event decoration.