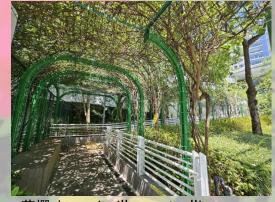

## Bougainvillea spectabilis

常綠灌木,原生地為巴西。全年開花,常見花色為紅、紫、橙,枝條上有刺。 因應簕杜鵑的攀援特性下,配合支架便可應用於垂直綠化,其中在校園籃球場 旁設置的簕杜鵑花棚便是應用例子之一。燦爛奪目的簕杜鵑花在2016年被選為 城大的校花,及後亦廣泛在校園中種植,包括園林美化、場地佈置等。

Brazil bougainvillea is an evergreen shrub which is native to Brazil. It blooms all year round commonly in red, purple, and orange colour. It has thorns on the branches. It can be used for vertical greening with a support frame due to its great climbing ability. One example of this application is the trellis with bougainvillea next to the basketball court on campus. Because of its dazzling flowers, bougainvillea was selected as CityU's Official Flower in 2016 and it has been widely used in landscaping and event decoration.

花棚 bougainvillea on trellis

Facilities Management Office 香港城市大學 Cit University of Hong Kong